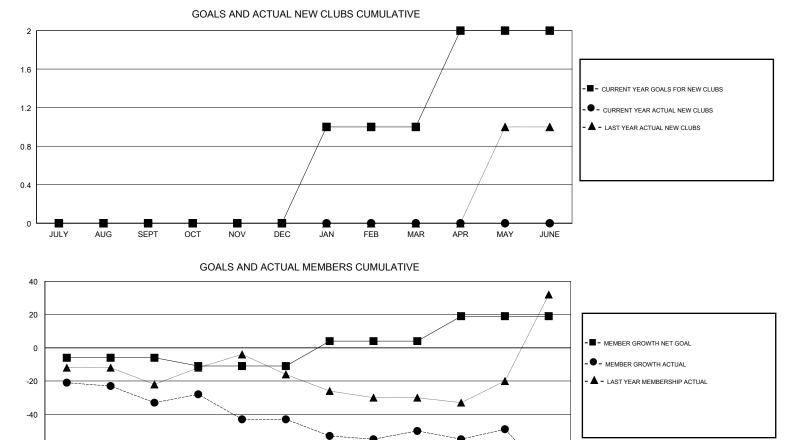

## GMT CA

| Clubs         |               |           |               | Members               |                           |                         |                                                    |
|---------------|---------------|-----------|---------------|-----------------------|---------------------------|-------------------------|----------------------------------------------------|
|               | RESULTS FOR   | 2017-2018 |               | RESULTS FOR 2017-2018 |                           |                         |                                                    |
| QUARTER       | NEW CLUB GOAL | NEW CLUBS | DROPPED CLUBS | QUARTER               | MEMBER GROWTH NET<br>GOAL | MEMBER GROWTH<br>ACTUAL | DROPPED<br>MEMBERS ACTUAL<br>(including transfers) |
| JULY/AUG/SEPT | 0             | 0         | 0             | JULY/AUG/SEPT         | -6                        | 29                      | 56                                                 |
| OCT/NOV/DEC   | 0             | 0         | 0             | OCT/NOV/DEC           | -5                        | 46                      | 52                                                 |
| JAN/FEB/MAR   | 1             | 0         | 0             | JAN/FEB/MAR           | 15                        | 53                      | 56                                                 |
| APR/MAY/JUNE  | 1             | 0         | 1             | APR/MAY/JUNE          | 15                        | 66                      | 93                                                 |

-60 -80 JULY AUG SEPT OCT NOV DEC JAN FEB MAR APR MAY JUNE

| DROPPED CLUBS: 1  |                 | 47 CLUBS OF 59 ADDED 1 OR MORE<br>NEW MEMBERS | GENDER DISTRIBUTION   MALE 1,224 (64.45%)   FEMALE 675 (35.55%) |  |
|-------------------|-----------------|-----------------------------------------------|-----------------------------------------------------------------|--|
| DROPPED MEMBERS   |                 |                                               | Women Percentage Fiscal Year Goal: 36%                          |  |
| DECEASED          | 31              | CLICK HERE FOR CUMULATIVE                     | TOTAL FAMILY UNIT MEMBERS                                       |  |
| CLUB CANCELLED 10 | MEMBERSHIP DATA | FAMILY MEMBERS PAYING HALF<br>DUES            |                                                                 |  |
| OTHER 216         |                 |                                               |                                                                 |  |
| TOTAL             | 257             |                                               |                                                                 |  |